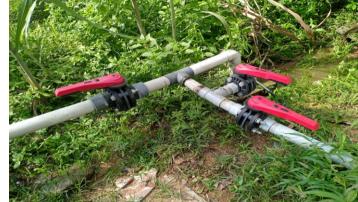

## EASY INSTALLATION

#### FOR Flanged JOINTS

check the drilling/Holes is correctly aligned with the counter flange:

check that the position of the counter flange takes into account the overall dimensions of the face to face distance of the components. insert the flat gasket between the making sure the sealing surfaces of the flanges to be welded have not been separated by an excessive distance, since this would cause it to compress

insert all the bolts. washers and nuts: complete the bolt tightening process using a torque wrench/Spanner