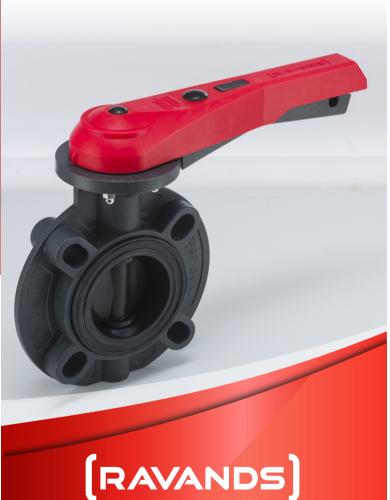

## India's Only Butterfly Valve built with Reinforced Polypropylene

Ravands butterfly poses all the DNA features of a Ravands product. Best in class material, Unmatched design features and Robust performance in field.

Proudly made in India, the Ravands butterfly valve is based on a simple on/off action and is easy and quick to install allowing the user Complete control of water distribution. It's a Butterfly Valve that meets harsh and unpredictable field requirements

# India's Only **PPGF Butterfly Valve** Master of Flow Control