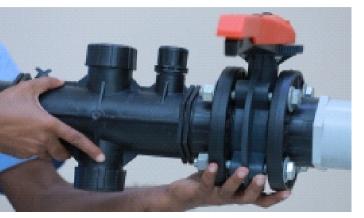

## EASY INSTALLATION

#### FOR Flanged JOINTS

check the drilling/Holes is correctly aligned with the counter flange:

check that the position of the counter flange takes into account the overall dimensions of the face to face distance of the components. insert the flat gasket between the making sure the sealing surfaces of the flanges to be welded have not been separated by an excessive distance, since this would cause it to compress

insert all the bolts. washers and nuts: complete the bolt tightening process using a torque wrench/Spanner