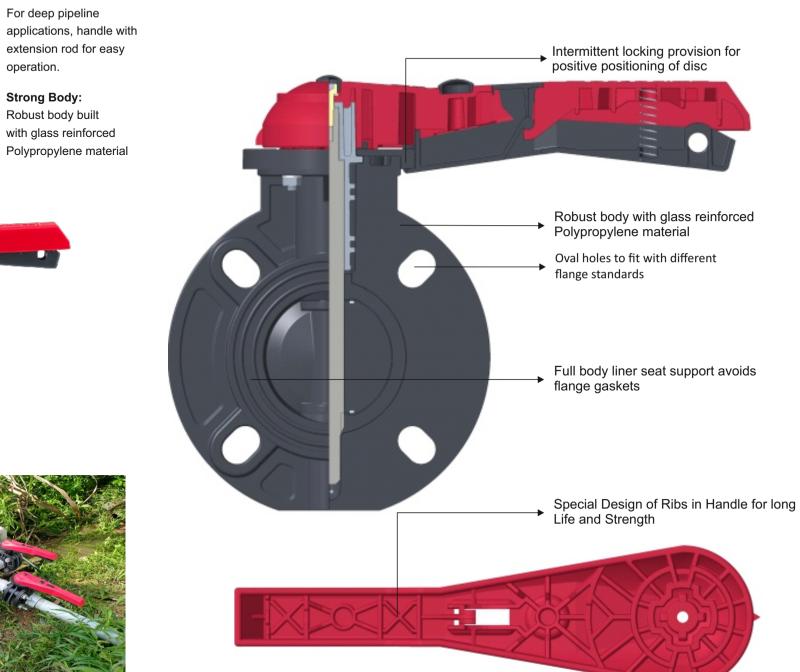

## **Advantages**

Postive Positioning of Disc: Intermittent locking provision for positive positioning of disc

Versatile installation: Oval holes to fit with different flange standards

No additional flange required: Full body liner seat support avoids flange gaskets

## **Features**

Extension handle:

For deep pipeline

operation.

Strong Body:

Robust body built

with glass reinforced