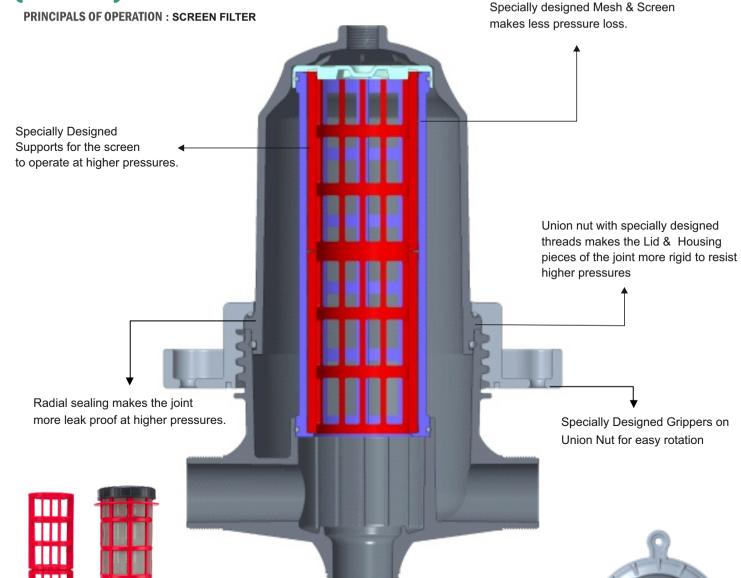

#### **Robust Construction:**

Made up of high tensile and impact strength materials

#### Minimal Pressure Loss:

Pressure loss is minimal due specially designed mesh and screen.Impact on discharge is also minimum

#### **Highest Filtration Area:**

Effective filtration, long interval period between cleaning

#### Works efficiently at high pressure:

Radial seal and union nut design makes it works efficiently at elevated pressures

ПП

**!!!!** 

EASY INSTALLATION